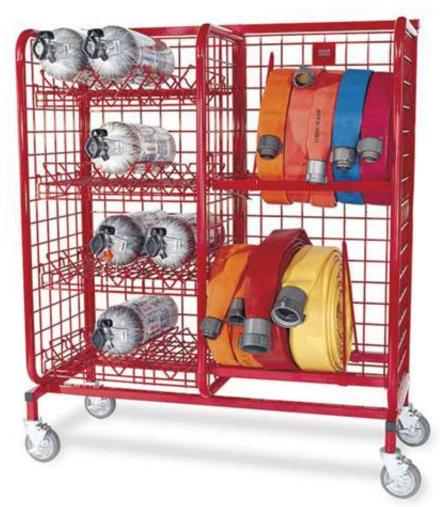

## **DESCRIPTION:**

The GearGrid Mini Mobile Hose & Cylinder System is designed to accommodate up to 24 SCBA cylinders, 800' of  $2 \cdot 1/2$ " hose or any combination of the two. Stores hose size ranging from  $1 \cdot 1/2$ " to 3" and a variety of SCBA cylinder sizes. The unit can also be used in conjunction with O2 cylinder and flat shelves.

## **DESIGN FEATURES:**

**Frame:** Heavy-Duty 1-1/4" steel tubing, 24" openings **Side & Back Grids:** High-strength 1/4" steel wire, 3" square pattern **Casters:** Locking casters handle up to 250 lbs. each

**UNIT DIMENSIONS:** 50"W x 20"D x 59"H

GEARGRID LLC Toll Free: 888-643-6694 Local: 651-464-4468 Fax: 651-464-4780 Email: sales@GearGrid.com