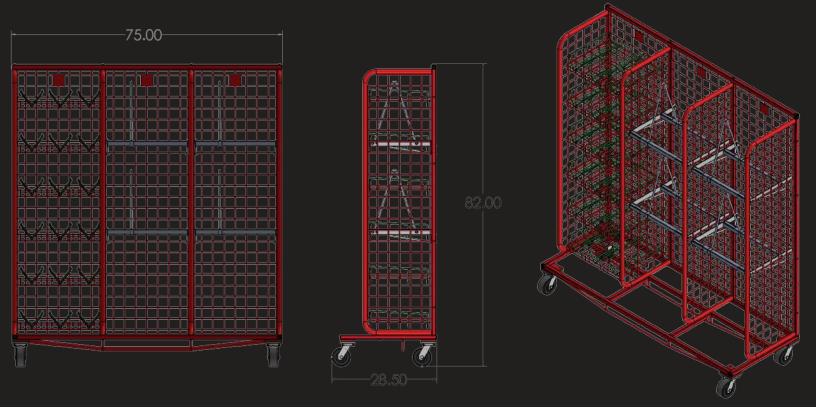

## **DESRIPTION:**

The Heavy-Duty mobile hose & cylinder system is designed to accommodate hose sizes ranging from 1-1/2" to 5" and a variety of SCBA and O2 cylinder sizes. Hose and cylinder shelves are adjustable in 3" increments and can be mixed and matched to create the perfect storage unit for your department needs.

## **DESIGN FEATURES:**

**Frame:** Heavy-Duty 1-1/4" steel tubing, 24" openings **Side & Back Grids:** High-strength 1/4" steel wire, 3" square pattern **Casters:** Locking casters handle up to 950 lbs. each

**UNIT DIMENSIONS:** 75"W x 28-1/2"D x 82"H

**OPTIONAL EQUIPMENT:** 

Shelves: flat, SCBA, 02

GEARGRID LLC Toll Free: 888-643-6694 Local: 651-464-4468 Fax: 651-464-4780 Email: sales@GearGrid.com