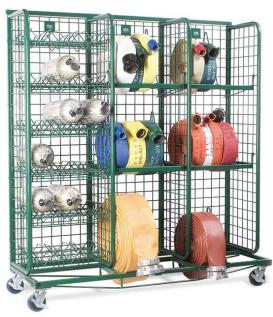

## **DESRIPTION:**

The Heavy-Duty mobile hose & cylinder system is designed to accommodate hose sizes ranging from 1-1/2" to 5" and a variety of SCBA and O2 cylinder sizes. Hose and cylinder shelves are adjustable in 3" increments and can be mixed and matched to create the perfect storage unit for your department needs.

**UNIT DIMENSIONS:** 75"W x 28-1/2"D x 82"H

**OPTIONAL EQUIPMENT:** 

Shelves: flat, SCBA, 02

GEARGRID LLC Toll Free: 888-643-6694 Local: 651-464-4468 Fax: 651-464-4780 Email: sales@GearGrid.com