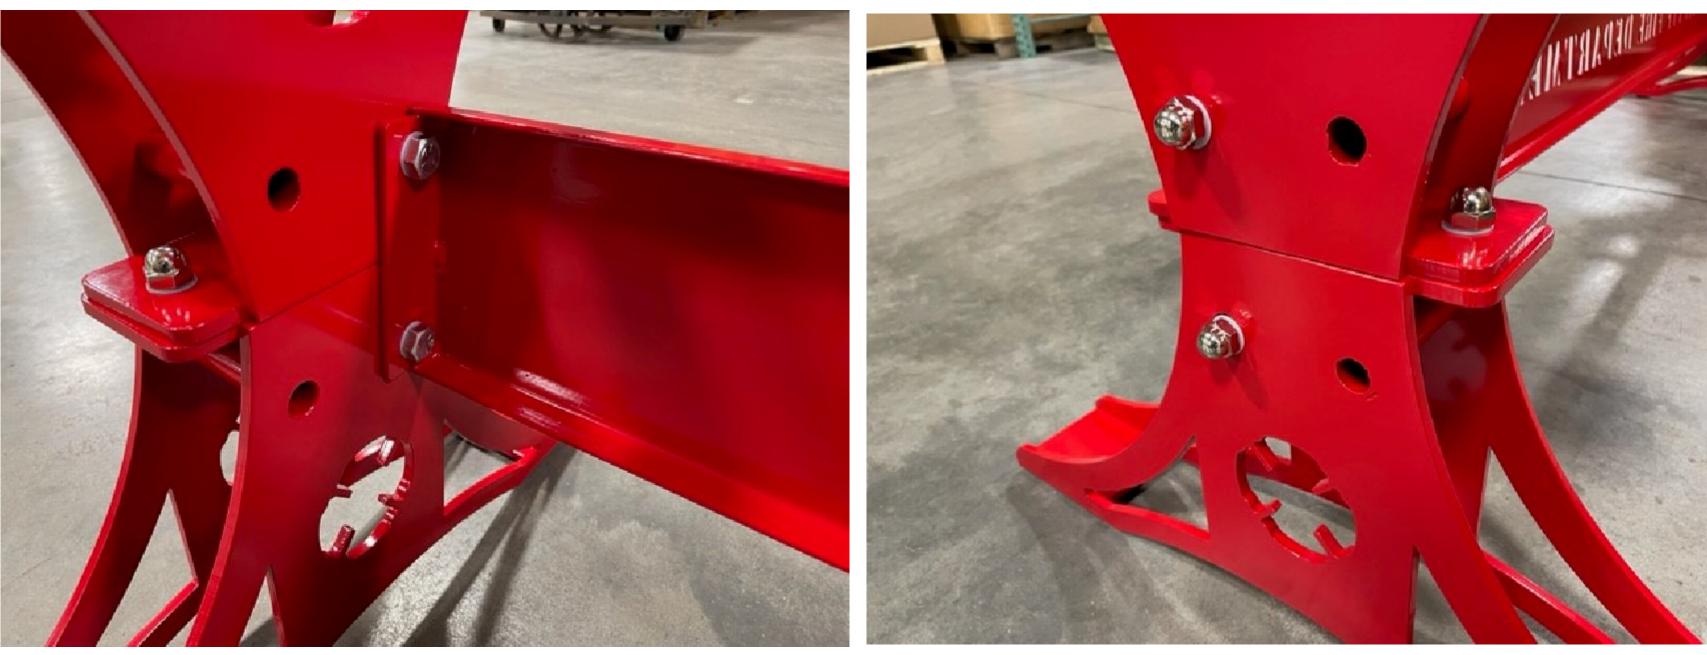

8

7

<u>STEP 4:</u> SPACE THE LEGS APART AND INSTALL THE CROSS MEMBERS AS SHOWN ABOVE. USE SUPPLIED BOLTS, CASTLE NUTS, AND WASHERS. (STAINLESS STRIP NOT SHOWN ABOVE)

4

<u>STEP 5:</u> PLACE TABLE TOP SUPPORT SHEET METAL ON TOP OF THE BASE AS SHOWN IN STEP 1 AND INSTALL TOP TO BASE. USE THE SUPPLIED 5/16" X 1" BOLTS AND WASHERS FOR THE TABLE TOP.

5

USE STUD, WASHER, AND CASTLE NUT TO JOIN BASE LEGS TOGETHER. USE A WASHER FOR EACH

3

| GEARGRID                                                                                                                                                              |                                                                                       | NAME                    | DATE                       | TITLE: |          | _ |     |  |
|-----------------------------------------------------------------------------------------------------------------------------------------------------------------------|---------------------------------------------------------------------------------------|-------------------------|----------------------------|--------|----------|---|-----|--|
|                                                                                                                                                                       | DRAWN                                                                                 |                         |                            |        | GG Table |   |     |  |
|                                                                                                                                                                       | ENGINEER                                                                              |                         |                            |        |          |   |     |  |
| PROPRIETARY AND CONFIDENTIAL<br>THE INFORMATION CONTAINED IN THIS DRAWING                                                                                             | UNLESS OTHERWISE SPECIFIED:                                                           |                         |                            |        |          |   |     |  |
| IT HE SOLE PROPERTY OF GEARGRID<br>CORPORATION. ANY REPRODUCTION IN PART<br>OR AS A WHOLE WITHOUT THE WRITTEN<br>PERMISSION OF GEARGRID CORPORATION IS<br>PROHIBITED. | DIMENSION<br>TOLERANCE<br>ANGLE MAG<br>ANGLE FOF<br>TWO PLACE<br>THREE PLAC<br>HOLE Ø | CHINED<br>RMED<br>E .XX | ±.5°<br>±1°<br>±.03        |        |          |   |     |  |
| INTERPRET DIM AND TOLERANCE PER<br>ASME Y14.5M-1994                                                                                                                   |                                                                                       |                         | ±.010<br>±.005             | SIZE   | PART NO. |   | REV |  |
|                                                                                                                                                                       | MATERIAL                                                                              |                         |                            |        |          |   |     |  |
| THIRD ANGLE PROJECTION                                                                                                                                                |                                                                                       |                         |                            |        |          |   |     |  |
| $\bigcirc \square$                                                                                                                                                    | FINISH                                                                                |                         | DO NOT SCALE DRAWING SHEET |        | [ 1 OF 1 |   |     |  |
| 0                                                                                                                                                                     |                                                                                       |                         |                            |        | 1        |   |     |  |