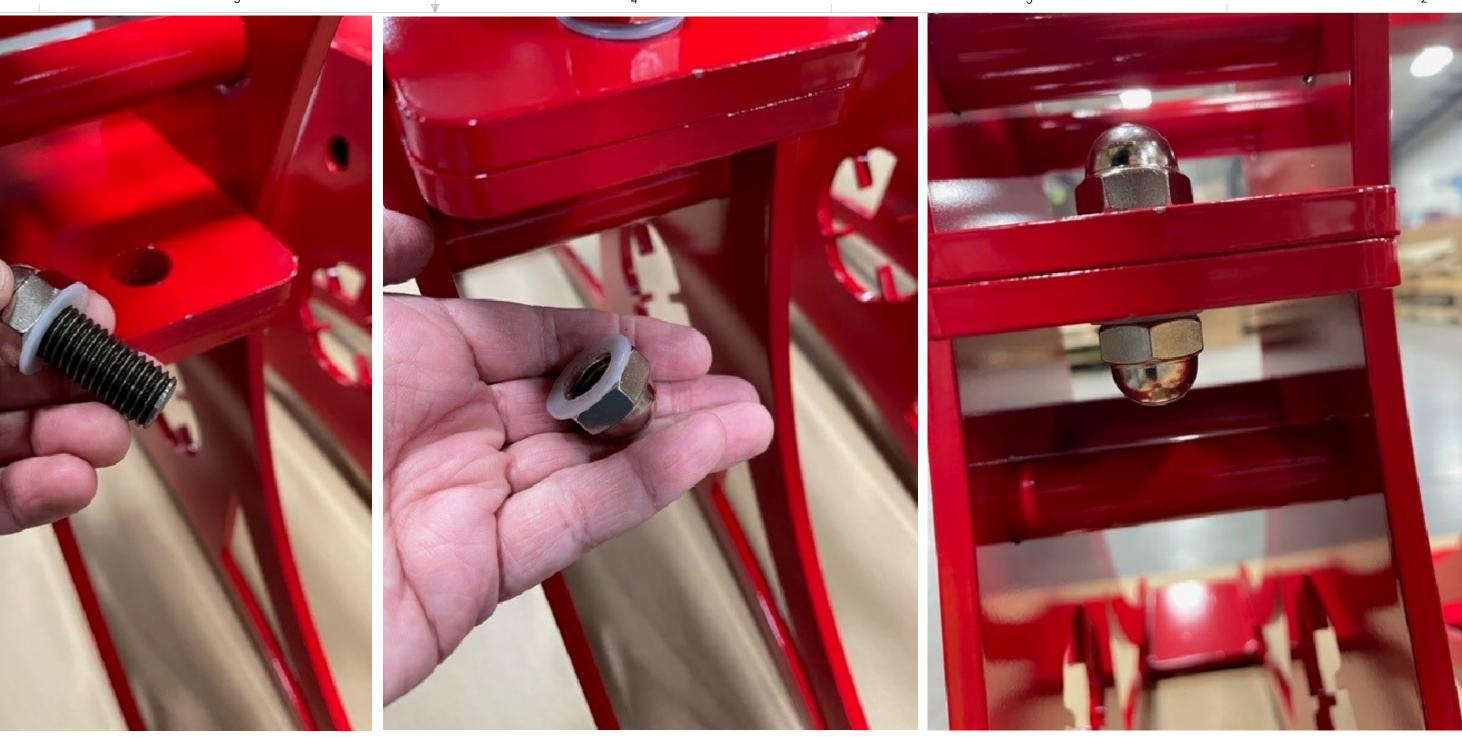

5

USE STUD, WASHER, AND CASTLE NUT TO JOIN BASE LEGS TOGETHER. USE A WASHER FOR EACH

3

| GEARGRID                                                                                                                                                              |                                                                                       | NAME                    | DATE                       | TITLE: |          | _ |     |  |
|-----------------------------------------------------------------------------------------------------------------------------------------------------------------------|---------------------------------------------------------------------------------------|-------------------------|----------------------------|--------|----------|---|-----|--|
|                                                                                                                                                                       | DRAWN                                                                                 |                         |                            |        | GG Table |   |     |  |
|                                                                                                                                                                       | ENGINEER                                                                              |                         |                            |        |          |   |     |  |
| PROPRIETARY AND CONFIDENTIAL<br>THE INFORMATION CONTAINED IN THIS DRAWING                                                                                             | UNLESS OTHERWISE SPECIFIED:                                                           |                         |                            |        |          |   |     |  |
| IT HE SOLE PROPERTY OF GEARGRID<br>CORPORATION. ANY REPRODUCTION IN PART<br>OR AS A WHOLE WITHOUT THE WRITTEN<br>PERMISSION OF GEARGRID CORPORATION IS<br>PROHIBITED. | DIMENSION<br>TOLERANCE<br>ANGLE MAG<br>ANGLE FOF<br>TWO PLACE<br>THREE PLAC<br>HOLE Ø | CHINED<br>RMED<br>E .XX | ±.5°<br>±1°<br>±.03        |        |          |   |     |  |
| INTERPRET DIM AND TOLERANCE PER<br>ASME Y14.5M-1994                                                                                                                   |                                                                                       |                         | ±.010<br>±.005             | SIZE   | PART NO. |   | REV |  |
|                                                                                                                                                                       | MATERIAL                                                                              |                         |                            |        |          |   |     |  |
| THIRD ANGLE PROJECTION                                                                                                                                                |                                                                                       |                         |                            |        |          |   |     |  |
| $\bigcirc \square$                                                                                                                                                    | FINISH                                                                                |                         | DO NOT SCALE DRAWING SHEET |        | [ 1 OF 1 |   |     |  |
| 0                                                                                                                                                                     |                                                                                       |                         |                            |        | 1        |   |     |  |