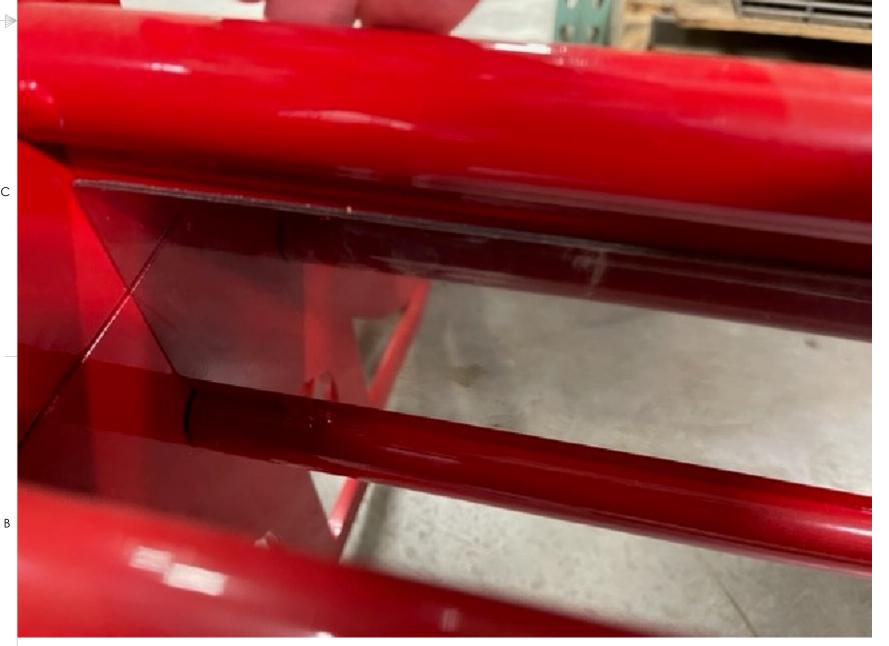

## <u>STEP 1:</u> POSITION BASE FRAME WITH PLASTIC FOOT DOWN AND HOLES UP. (FULL BASE SHOWN IN IMAGE ABOVE)

<u>STEP 2:</u> CASTLE NUT.

6

<u>STEP 3:</u> BEFORE INSTALLING CROSS MEMBERS INSTALL STAINLESS STRIPS ON THE BACK SIDE.