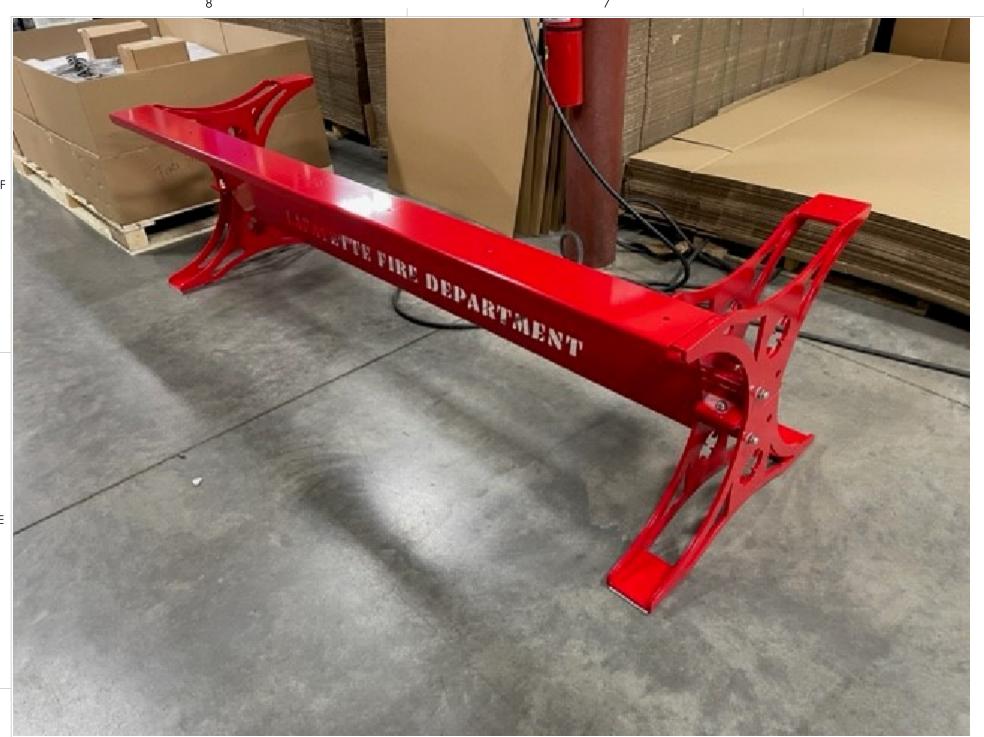

## <u>STEP 1:</u> POSITION BASE FRAME WITH PLASTIC FOOT DOWN AND HOLES UP. (FULL BASE SHOWN IN IMAGE ABOVE)

<u>STEP 2:</u> CASTLE NUT.

6

<u>STEP 3:</u> BEFORE INSTALLING CROSS MEMBERS INSTALL STAINLESS STRIPS ON THE BACK SIDE.