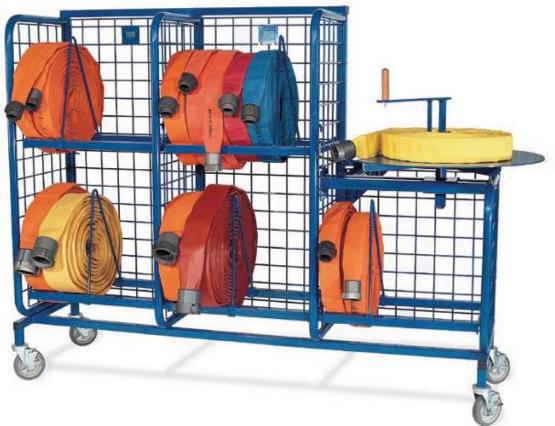

## FIVE-SHELF MINI MOBILE HOSE SYSTEM WITH WINDER

## **DESCRIPTION:**

GearGrid's Five-Shelf Mini Mobile Hose System with Winder accommodates up to 1000' of 2-1/2" hose while the winder accommodates hoses up to 3" in diameter. Each shelf has a unique, adjustable "book-end" ensuring hose is always stored upright. System stores hose sizes ranging from 1-1/2"-3" and a variety of cylinder sizes.

## **DESIGN FEATURES:**

**Frame:** Heavy-Duty 1-1/4" steel tubing, 24" openings

Side & Back Grids: High-strength 1/4" steel wire, 3" square pattern

**Casters:** Locking casters handle up to 250 lbs. each