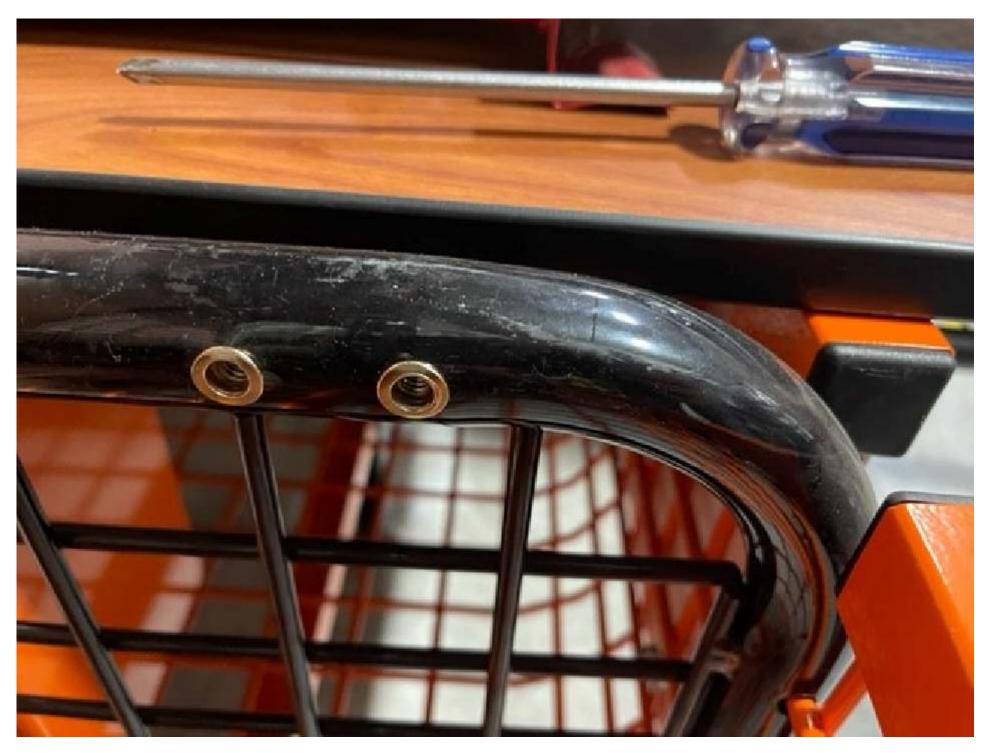

6

7

STEP 1 LIFT SEAT

8

С

STEP 4

4

STEP 2 LOCATE THREADED NUTSERTS AS SHOWN ABOVE.