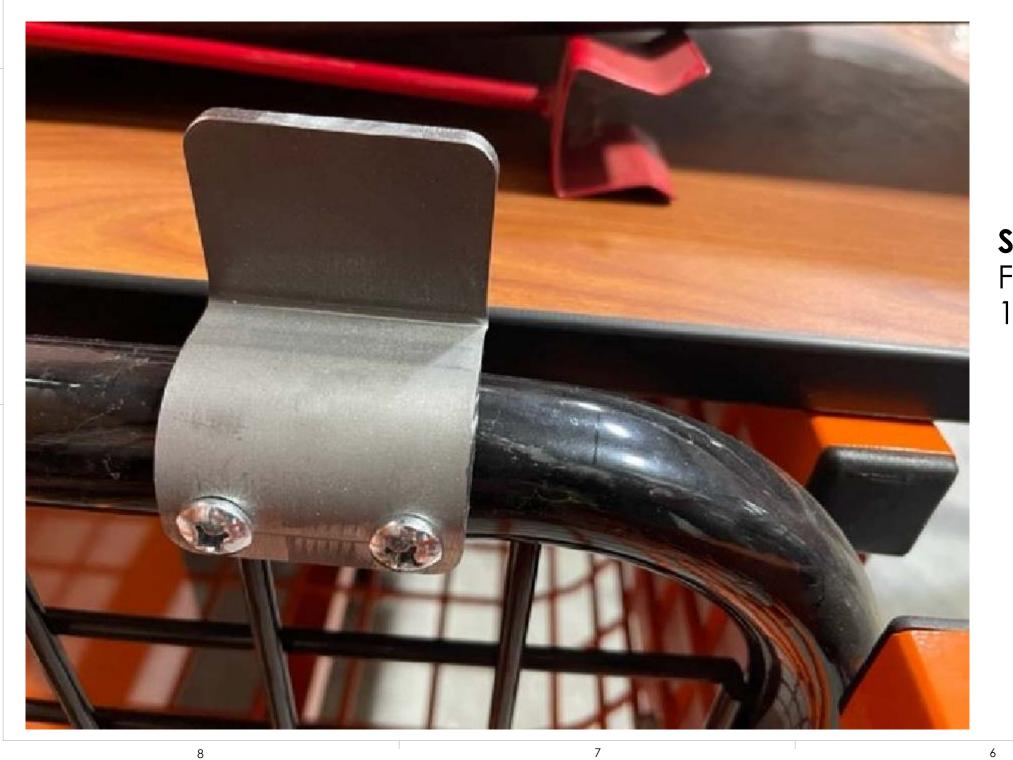

5

2

STEP 3

3

3

FASTEN DOOR STOP USING THE SUPPLIED 1/4-20 X 3/4" SCREWS.

5

4

## LINE UP DOOR STOP MOUNTING HOLES WITH THE THREADED NUTSERTS AS SHOWN.

DOOR STOP INSTALLATION PROTOTYPE PARTS SHOWN.

1

|  | GEARGRID                                                                                                                                                                                                                                            |                                                                                        | NAME                    | DATE                                  | TITLE:    |                   |      |          |  |
|--|-----------------------------------------------------------------------------------------------------------------------------------------------------------------------------------------------------------------------------------------------------|----------------------------------------------------------------------------------------|-------------------------|---------------------------------------|-----------|-------------------|------|----------|--|
|  |                                                                                                                                                                                                                                                     | DRAWN                                                                                  | LUKEB.                  | 05/06/2020                            |           | DOOR STOP         |      |          |  |
|  |                                                                                                                                                                                                                                                     | ENGINEER                                                                               |                         |                                       |           |                   |      |          |  |
|  | PROPRIETARY AND CONFIDENTIAL<br>THE INFORMATION CONTAINED IN THIS DRAWING<br>IS THE SOLE PROPERTY OF GEARGRID<br>CORPORATION. ANY REPRODUCTION IN PART<br>OR AS A WHOLE WITHOUT THE WRITTEN<br>PERMISSION OF GEARGRID CORPORATION IS<br>PROHIBITED. | UNLESS OTHERWISE SPECIFIED:                                                            |                         |                                       | INSTALL   |                   |      |          |  |
|  |                                                                                                                                                                                                                                                     | DIMENSIONS<br>TOLERANCE<br>ANGLE MAG<br>ANGLE FOR<br>TWO PLACE<br>THREE PLAC<br>HOLE Ø | CHINED<br>RMED<br>E .XX | ±.5°<br>±1°<br>±.03<br>±.010<br>±.005 |           |                   |      |          |  |
|  | INTERPRET DIM AND TOLERANCE PER<br>ASMF Y14.5M-1994                                                                                                                                                                                                 |                                                                                        |                         |                                       | SIZE<br>D | PART NO.          |      |          |  |
|  | THIRD ANGLE PROJECTION                                                                                                                                                                                                                              | MATERIAL                                                                               |                         |                                       |           |                   |      | ΟI       |  |
|  |                                                                                                                                                                                                                                                     | FINISH                                                                                 |                         |                                       | DO        | NOT SCALE DRAWING | SHEE | T 1 OF 1 |  |
|  | 2                                                                                                                                                                                                                                                   |                                                                                        |                         |                                       |           | ]                 |      |          |  |