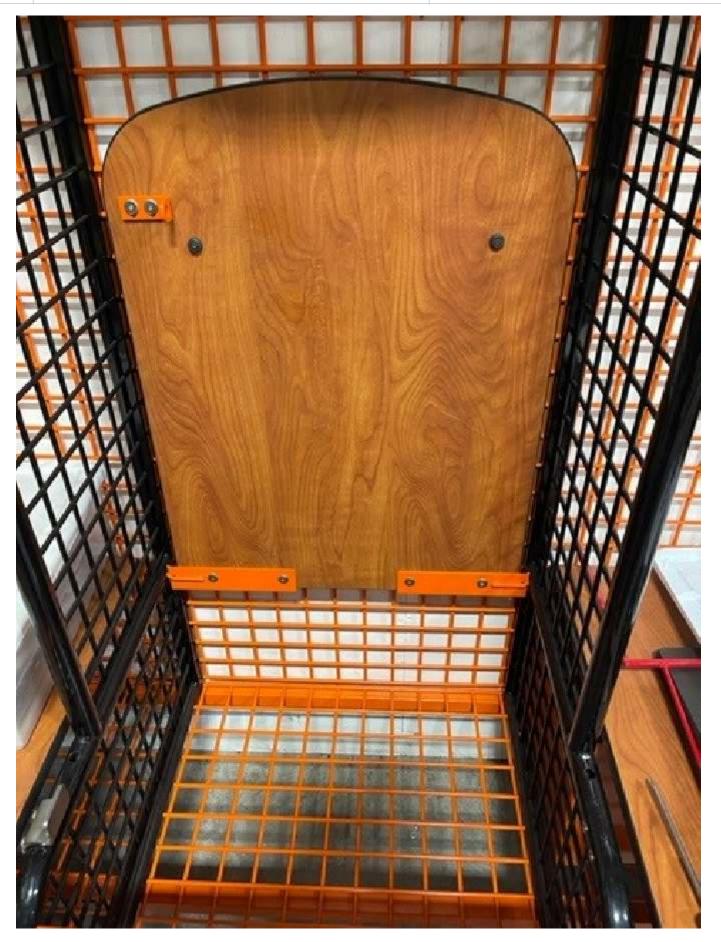

6

7

STEP 1 LIFT SEAT

8

С

STEP 4

4

STEP 2 LOCATE THREADED NUTSERTS AS SHOWN ABOVE.

5

2

STEP 3

3

3

FASTEN DOOR STOP USING THE SUPPLIED 1/4-20 X 3/4" SCREWS.

5

4

## LINE UP DOOR STOP MOUNTING HOLES WITH THE THREADED NUTSERTS AS SHOWN.

DOOR STOP INSTALLATION PROTOTYPE PARTS SHOWN.

1

|  | GEARGRID                                                                                                                                                                                                                                            |                                                                                        | NAME                    | DATE                                  | TITLE:    |                   |      |          |  |
|--|-----------------------------------------------------------------------------------------------------------------------------------------------------------------------------------------------------------------------------------------------------|----------------------------------------------------------------------------------------|-------------------------|---------------------------------------|-----------|-------------------|------|----------|--|
|  |                                                                                                                                                                                                                                                     | DRAWN                                                                                  | LUKEB.                  | 05/06/2020                            |           | DOOR STOP         |      |          |  |
|  |                                                                                                                                                                                                                                                     | ENGINEER                                                                               |                         |                                       |           |                   |      |          |  |
|  | PROPRIETARY AND CONFIDENTIAL<br>THE INFORMATION CONTAINED IN THIS DRAWING<br>IS THE SOLE PROPERTY OF GEARGRID<br>CORPORATION. ANY REPRODUCTION IN PART<br>OR AS A WHOLE WITHOUT THE WRITTEN<br>PERMISSION OF GEARGRID CORPORATION IS<br>PROHIBITED. | UNLESS OTHERWISE SPECIFIED:                                                            |                         |                                       | INSTALL   |                   |      |          |  |
|  |                                                                                                                                                                                                                                                     | DIMENSIONS<br>TOLERANCE<br>ANGLE MAG<br>ANGLE FOR<br>TWO PLACE<br>THREE PLAC<br>HOLE Ø | CHINED<br>RMED<br>E .XX | ±.5°<br>±1°<br>±.03<br>±.010<br>±.005 |           |                   |      |          |  |
|  | INTERPRET DIM AND TOLERANCE PER<br>ASMF Y14.5M-1994                                                                                                                                                                                                 |                                                                                        |                         |                                       | SIZE<br>D | PART NO.          |      |          |  |
|  | THIRD ANGLE PROJECTION                                                                                                                                                                                                                              | MATERIAL                                                                               |                         |                                       |           |                   |      | ΟI       |  |
|  |                                                                                                                                                                                                                                                     | FINISH                                                                                 |                         |                                       | DO        | NOT SCALE DRAWING | SHEE | T 1 OF 1 |  |
|  | 2                                                                                                                                                                                                                                                   |                                                                                        |                         |                                       |           | ]                 |      |          |  |