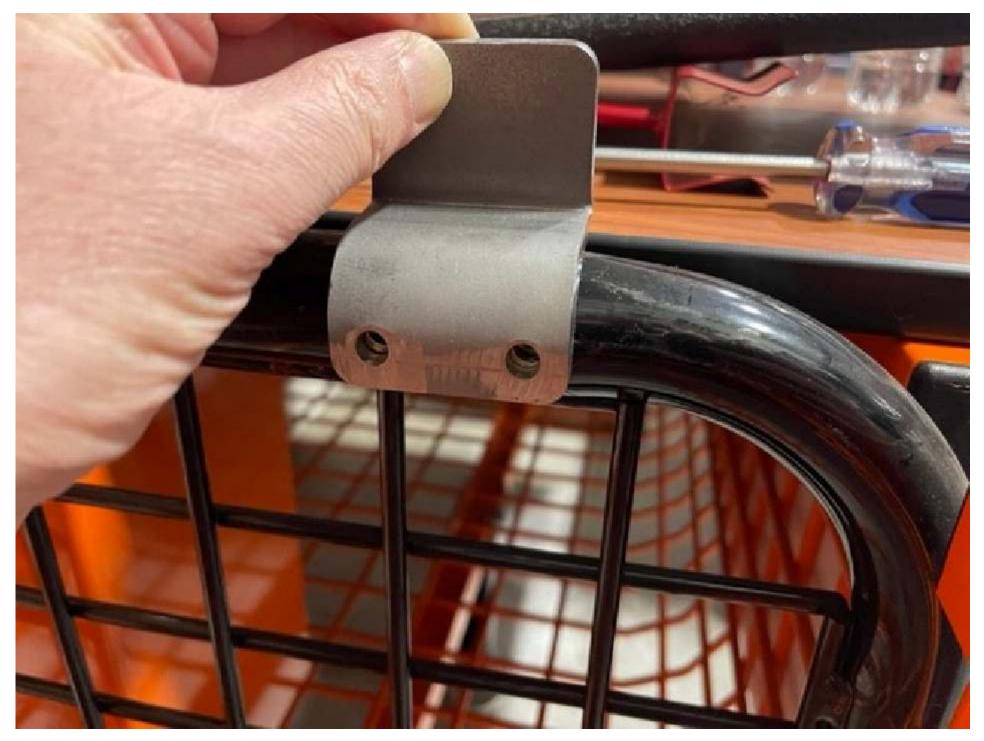

5

2

STEP 3

3

3

FASTEN DOOR STOP USING THE SUPPLIED 1/4-20 X 3/4" SCREWS.

5

4

## LINE UP DOOR STOP MOUNTING HOLES WITH THE THREADED NUTSERTS AS SHOWN.

DOOR STOP INSTALLATION PROTOTYPE PARTS SHOWN.

1

|  | GEARGRID                                                                                                                                                                                                                                            |                                                                                        | NAME                    | DATE                                  | TITLE:    |                   |      |          |  |
|--|-----------------------------------------------------------------------------------------------------------------------------------------------------------------------------------------------------------------------------------------------------|----------------------------------------------------------------------------------------|-------------------------|---------------------------------------|-----------|-------------------|------|----------|--|
|  |                                                                                                                                                                                                                                                     | DRAWN                                                                                  | LUKEB.                  | 05/06/2020                            |           | DOOR STOP         |      |          |  |
|  |                                                                                                                                                                                                                                                     | ENGINEER                                                                               |                         |                                       |           |                   |      |          |  |
|  | PROPRIETARY AND CONFIDENTIAL<br>THE INFORMATION CONTAINED IN THIS DRAWING<br>IS THE SOLE PROPERTY OF GEARGRID<br>CORPORATION. ANY REPRODUCTION IN PART<br>OR AS A WHOLE WITHOUT THE WRITTEN<br>PERMISSION OF GEARGRID CORPORATION IS<br>PROHIBITED. | UNLESS OTHERWISE SPECIFIED:                                                            |                         |                                       | INSTALL   |                   |      |          |  |
|  |                                                                                                                                                                                                                                                     | DIMENSIONS<br>TOLERANCE<br>ANGLE MAG<br>ANGLE FOR<br>TWO PLACE<br>THREE PLAC<br>HOLE Ø | CHINED<br>RMED<br>E .XX | ±.5°<br>±1°<br>±.03<br>±.010<br>±.005 |           |                   |      |          |  |
|  | INTERPRET DIM AND TOLERANCE PER<br>ASMF Y14.5M-1994                                                                                                                                                                                                 |                                                                                        |                         |                                       | SIZE<br>D | PART NO.          |      |          |  |
|  | THIRD ANGLE PROJECTION                                                                                                                                                                                                                              | MATERIAL                                                                               |                         |                                       |           |                   |      | ΟI       |  |
|  |                                                                                                                                                                                                                                                     | FINISH                                                                                 |                         |                                       | DO        | NOT SCALE DRAWING | SHEE | T 1 OF 1 |  |
|  | 2                                                                                                                                                                                                                                                   |                                                                                        |                         |                                       |           | ]                 |      |          |  |