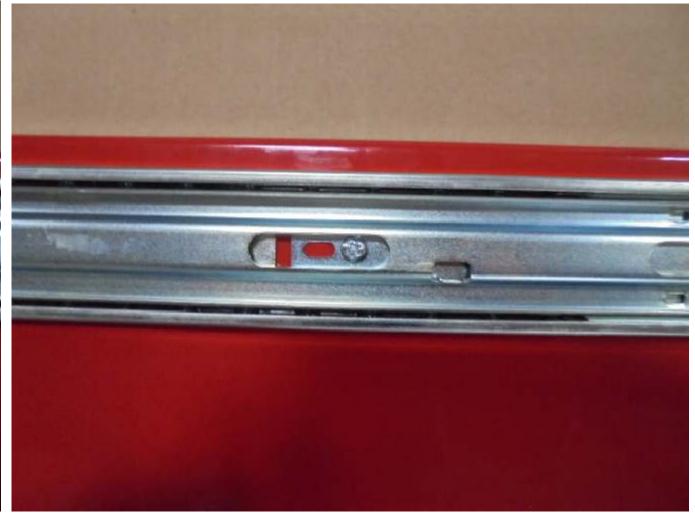

STEP 2:
PLACE DETACHED SLIDE PORTION TO THE DRAWER WITH THE "NOTCHED" END TO THE BACK OF THE DRAWER AS SHOWN ABOVE.

STEP 5:
WASHER AND NUT GO TO THE INSIDE OF THE DRAWER AS SHOWN IN THE IMAGE ABOVE.

01 INITIAL RELEASE

DESCRIPTION

12/17/2020

LINE UP THE THREE INDICATED SLOTS WITH THE THREE HOLES IN THE DRAWER AS SHOWN ABOVE.

STEP 6: REPEAT STEPS 1 THROUGH 5 FOR BOTH SIDES OF EACH DRAWER.