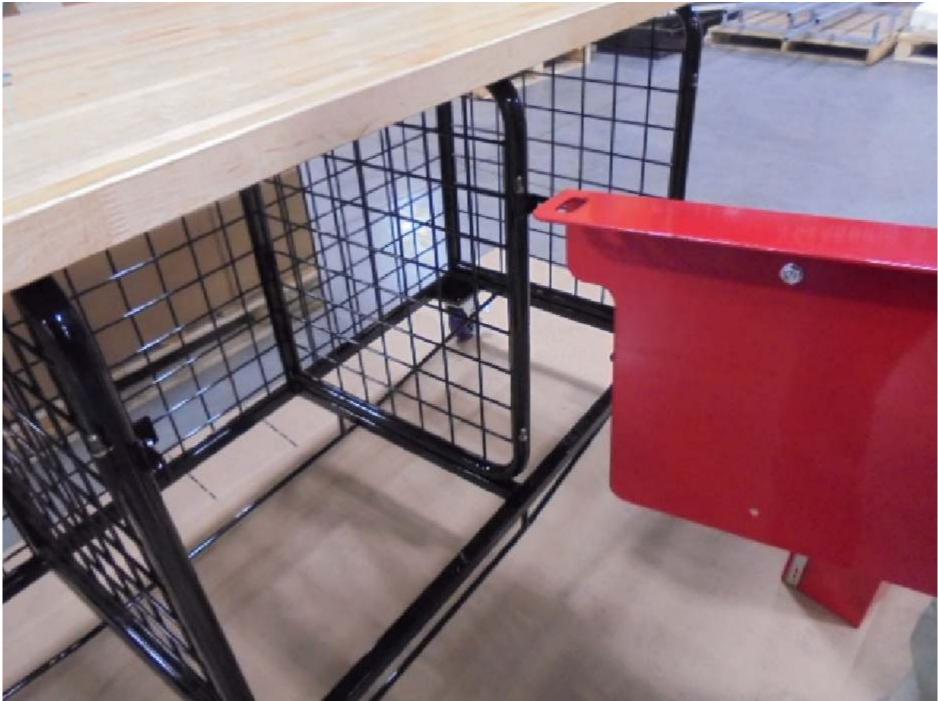

# **STEP 10:**

INSERT LEFT AND RIGHT SIDE BRACKETS AS SHOWN. USE THE BOLTS AND WASHERS REMOVED IN STEP 9 TO SECURE THE BRACKETS FINGER TIGHT AT THIS TIME. LEFT SIDE BRACKET SHOWN