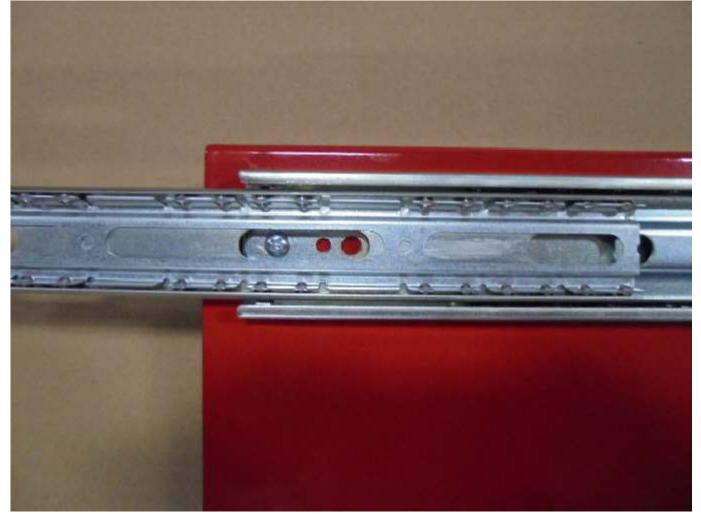

STEP 2:
PLACE DETACHED SLIDE PORTION TO THE DRAWER WITH THE "NOTCHED" END TO THE BACK OF THE DRAWER AS SHOWN ABOVE.

STEP 5:
WASHER AND NUT GO TO THE INSIDE OF THE DRAWER AS SHOWN IN THE IMAGE ABOVE.

01 INITIAL RELEASE

DESCRIPTION

12/17/2020

LINE UP THE THREE INDICATED SLOTS WITH THE THREE HOLES IN THE DRAWER AS SHOWN ABOVE.

STEP 6: REPEAT STEPS 1 THROUGH 5 FOR BOTH SIDES OF EACH DRAWER.