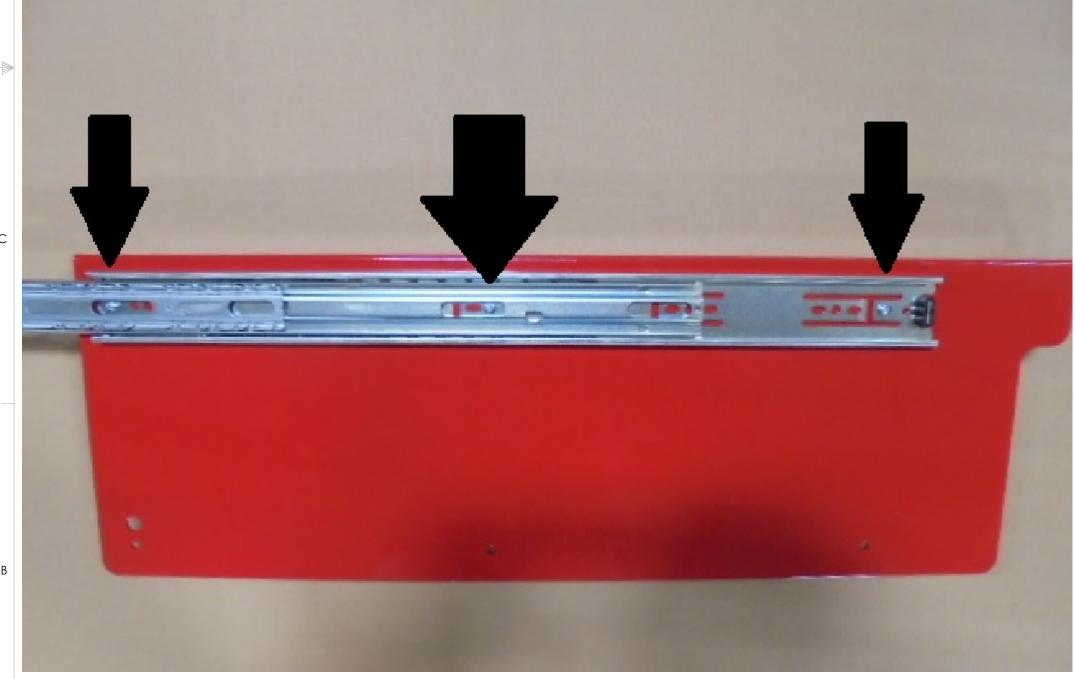

DESCRIPTION

12/17/2020

LINE UP THE THREE INDICATED SLOTS WITH THE THREE HOLES IN THE DRAWER AS SHOWN ABOVE.

STEP 6: REPEAT STEPS 1 THROUGH 5 FOR BOTH SIDES OF EACH DRAWER.