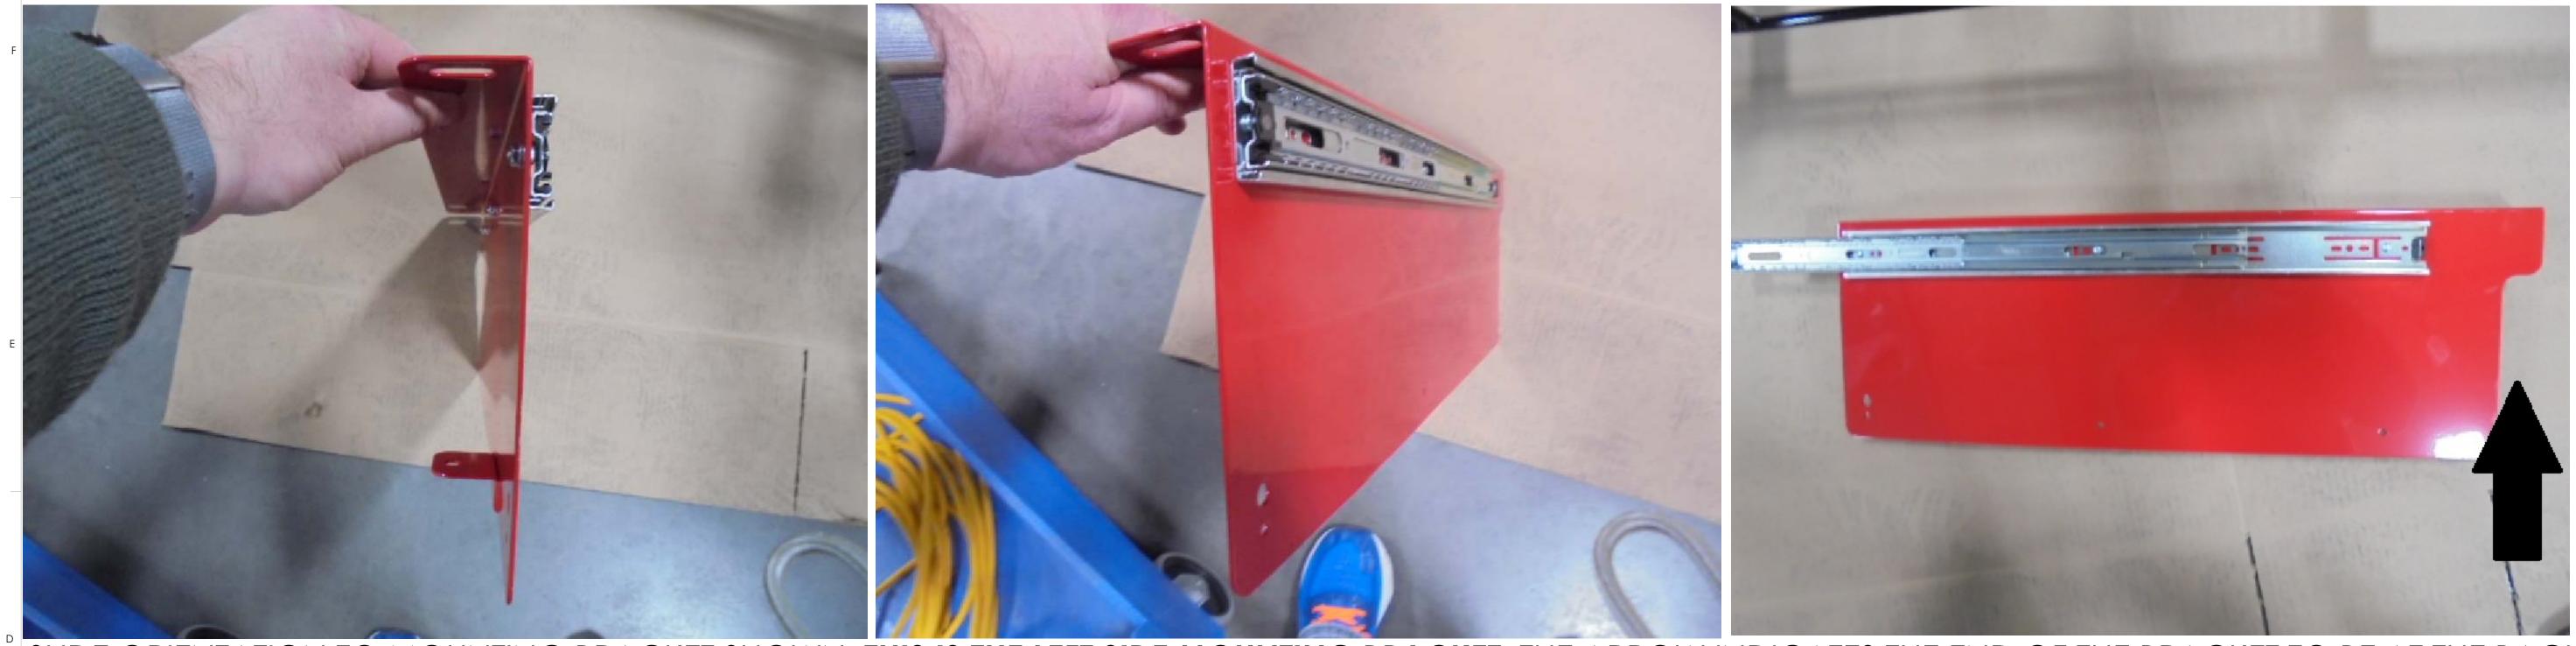

STEP 2:
PLACE DETACHED SLIDE PORTION TO THE DRAWER WITH THE "NOTCHED" END TO THE BACK OF THE DRAWER AS SHOWN ABOVE.

STEP 5:
WASHER AND NUT GO TO THE INSIDE OF THE DRAWER AS SHOWN IN THE IMAGE ABOVE.

01 INITIAL RELEASE