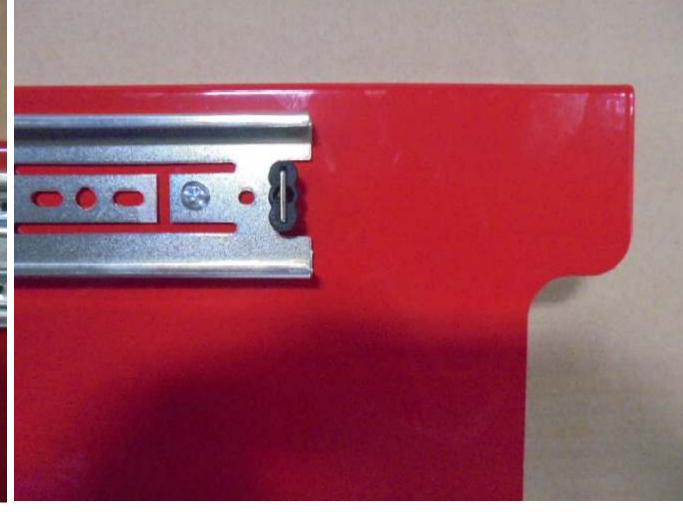

STEP 2:
PLACE DETACHED SLIDE PORTION TO THE DRAWER WITH THE "NOTCHED" END TO THE BACK OF THE DRAWER AS SHOWN ABOVE.

STEP 5:
WASHER AND NUT GO TO THE INSIDE OF THE DRAWER AS SHOWN IN THE IMAGE ABOVE.

01 INITIAL RELEASE

DESCRIPTION

12/17/2020

LINE UP THE THREE INDICATED SLOTS WITH THE THREE HOLES IN THE DRAWER AS SHOWN ABOVE.

STEP 6: REPEAT STEPS 1 THROUGH 5 FOR BOTH SIDES OF EACH DRAWER.