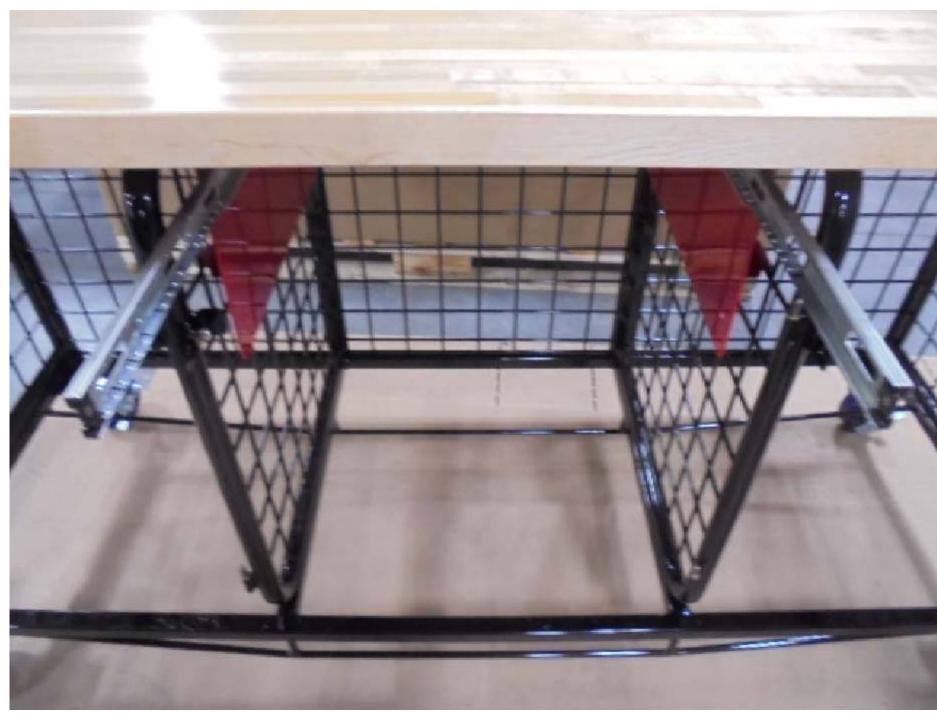

#### **STEP 12:**

PULL SLIDES OUT AND MATE DRAWERS TO THE SLIDES. CHECK FIT AND NOW TIGHTEN ALL MOUNTING BRACKET HARDWARE.

LEFT AND RIGHT BRACKETS SHOWN INSTALLED. \*NOTE ONLY ONE SET OF SLIDES IS INSTALLED ON THIS TWO DRAWER SYSTEM.