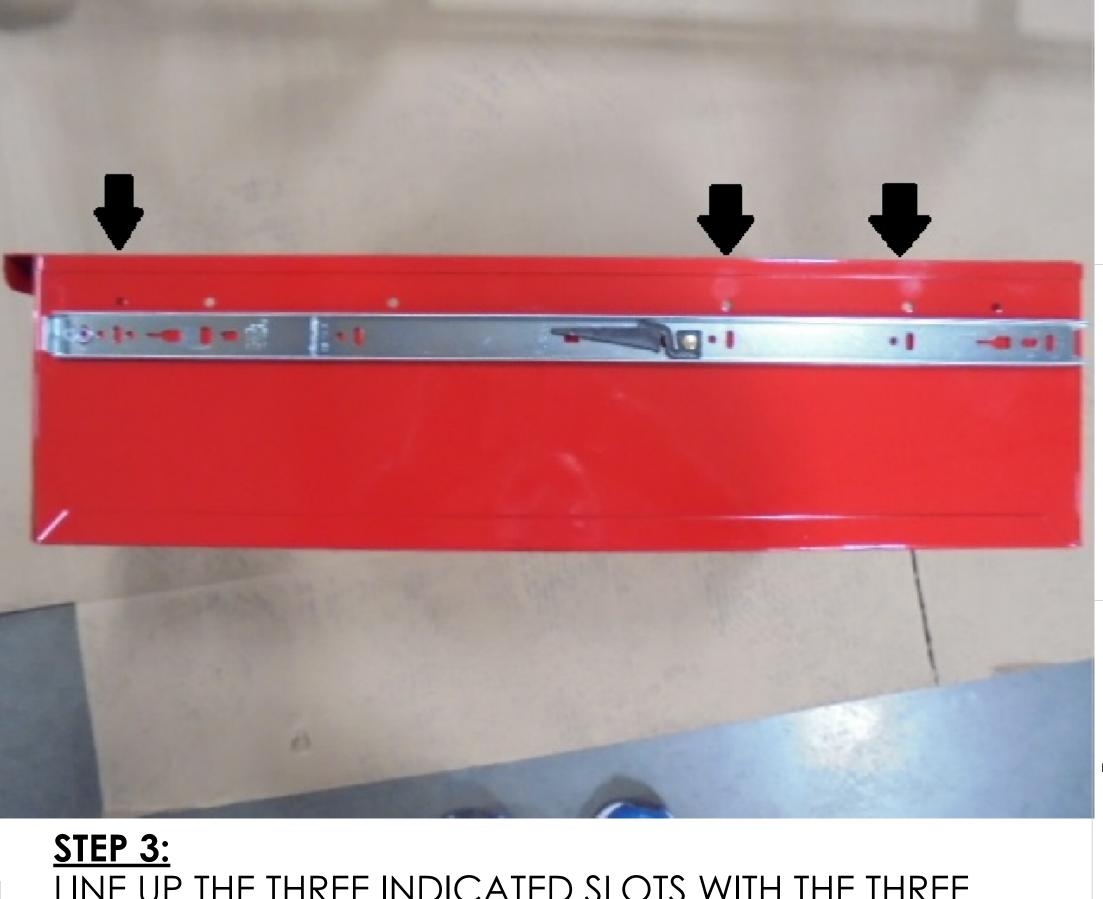

DESCRIPTION

12/17/2020

LINE UP THE THREE INDICATED SLOTS WITH THE THREE HOLES IN THE DRAWER AS SHOWN ABOVE.

STEP 6: REPEAT STEPS 1 THROUGH 5 FOR BOTH SIDES OF EACH DRAWER.