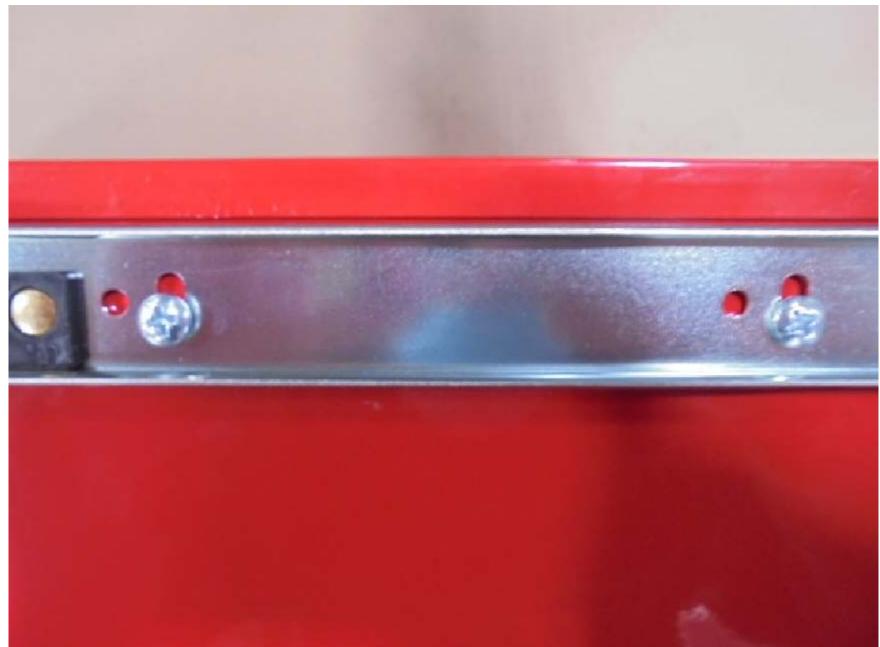

## \* ATTACHING SLIDES TO SIDE BRACKETS

SLIDE ORIENTATION TO MOUNTING BRACKET SHOWN. THIS IS THE LEFT SIDE MOUNTING BRACKET. THE ARROW INDICATES THE END OF THE BRACKET TO BE AT THE BACK OF THE UNIT

**STEP 7**: USE THE SUPPLIED 8-32 X 3/8" SCREWS TO ATTACH THE SLIDE TO THE BRACKET IN THE ABOVE LOCATIONS. USE A WASHER AND NUT ON THE BACKSIDE. LEFT SIDE BRACKET SHOWN

FRONT LOCATION

MIDDLE LOCATION

**BACK LOCATION** 

**STEP 8**: REPEAT STEP 7 FOR BOTH SIDE BRACKETS.

SLINGER DRAWER INSTALL

DO NOT SCALE DRAWING | SHEET 2 OF 3