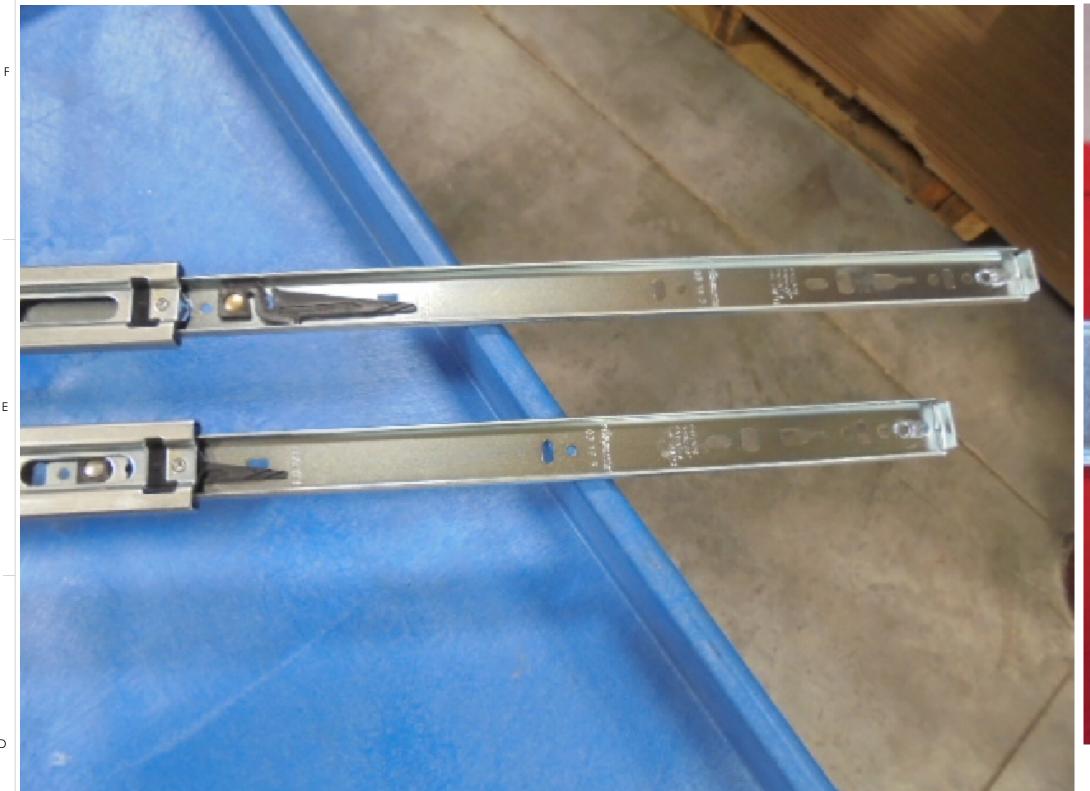

STEP 2:
PLACE DETACHED SLIDE PORTION TO THE DRAWER WITH THE "NOTCHED" END TO THE BACK OF THE DRAWER AS SHOWN ABOVE.

STEP 5:
WASHER AND NUT GO TO THE INSIDE OF THE DRAWER AS SHOWN IN THE IMAGE ABOVE.

01 INITIAL RELEASE

DESCRIPTION

12/17/2020

LINE UP THE THREE INDICATED SLOTS WITH THE THREE HOLES IN THE DRAWER AS SHOWN ABOVE.

STEP 6: REPEAT STEPS 1 THROUGH 5 FOR BOTH SIDES OF EACH DRAWER.