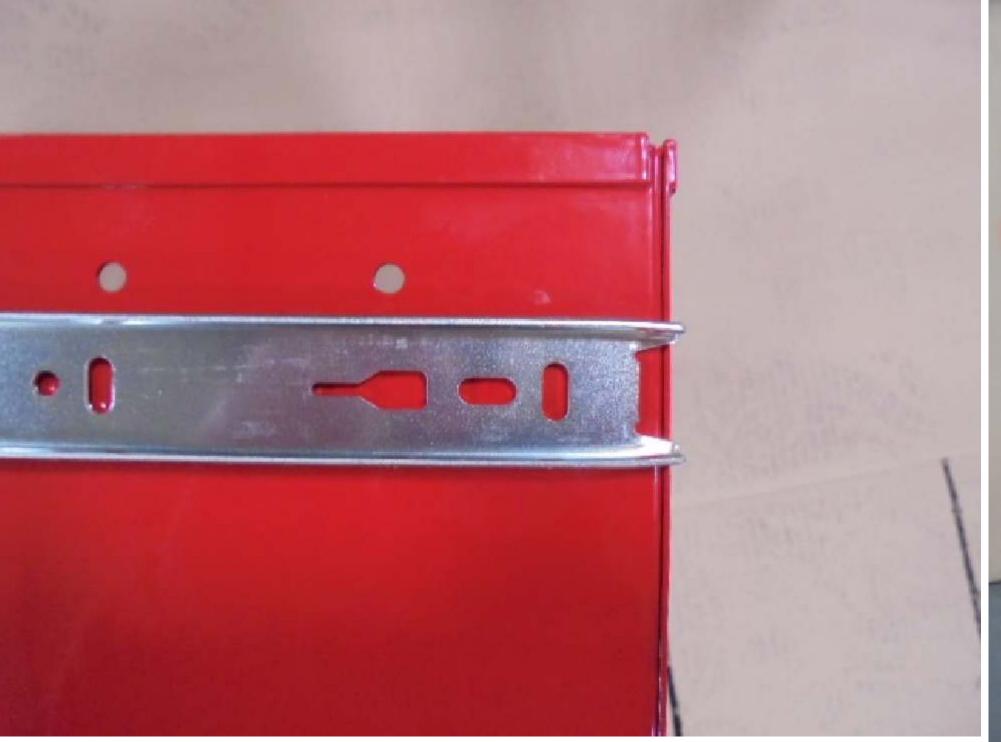

DESCRIPTION

12/17/2020

LINE UP THE THREE INDICATED SLOTS WITH THE THREE HOLES IN THE DRAWER AS SHOWN ABOVE.

STEP 6: REPEAT STEPS 1 THROUGH 5 FOR BOTH SIDES OF EACH DRAWER.