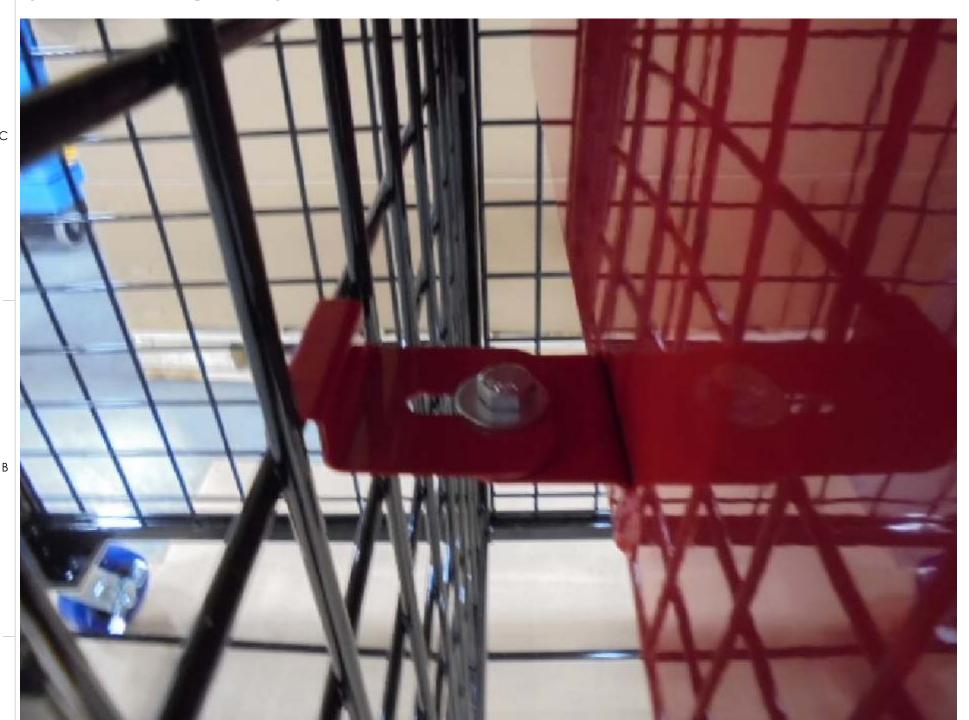

#### **STEP 11:**

IF YOUR DRAWER SYSTEM HAS MORE THAN ONE DRAWER USE THE SUPPLIED BRACKET AND 5/16" HARDWARE TO SECURE TO SIDE WIRE. FINGER TIGHT AT THIS POINT.