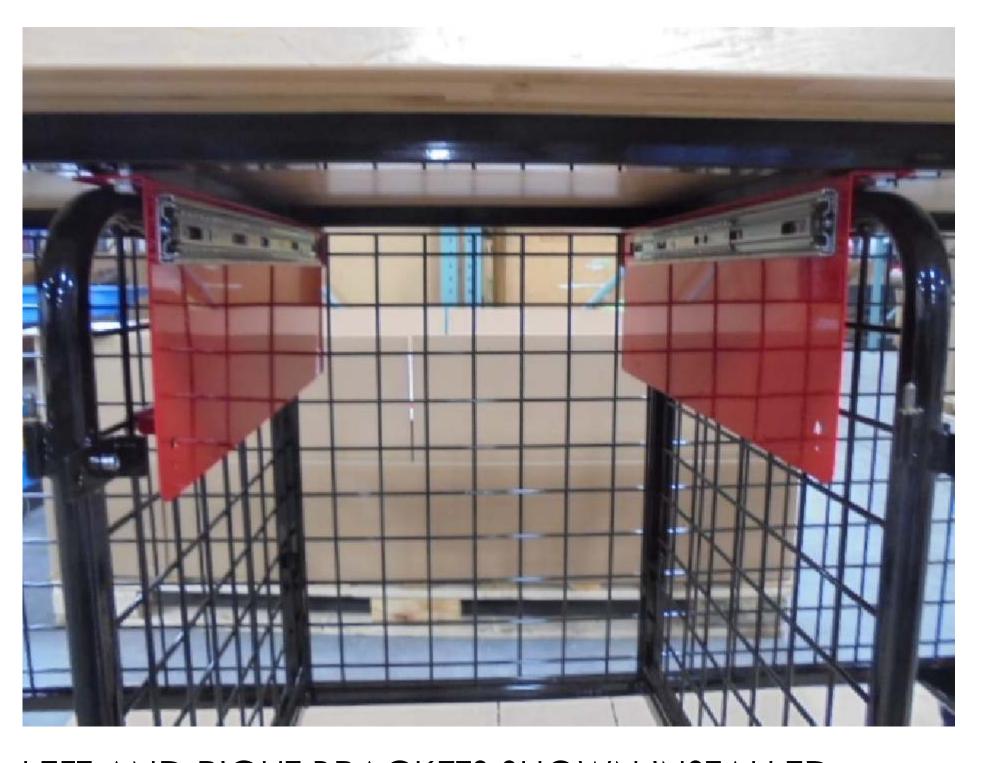

# **STEP 10:**

INSERT LEFT AND RIGHT SIDE BRACKETS AS SHOWN. USE THE BOLTS AND WASHERS REMOVED IN STEP 9 TO SECURE THE BRACKETS FINGER TIGHT AT THIS TIME. LEFT SIDE BRACKET SHOWN

#### **STEP 12:**

PULL SLIDES OUT AND MATE DRAWERS TO THE SLIDES. CHECK FIT AND NOW TIGHTEN ALL MOUNTING BRACKET HARDWARE.

LEFT AND RIGHT BRACKETS SHOWN INSTALLED. \*NOTE ONLY ONE SET OF SLIDES IS INSTALLED ON THIS TWO DRAWER SYSTEM.